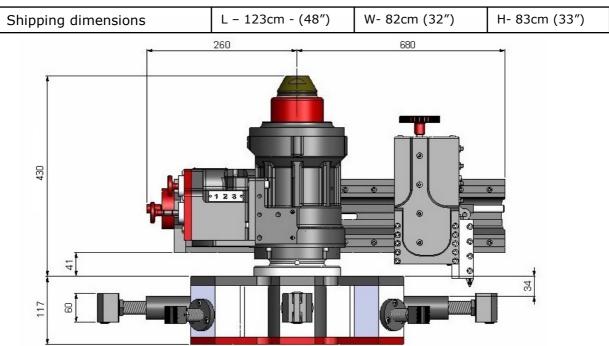

## **Technical Details**

| RANGE                                |            |           |  |  |
|--------------------------------------|------------|-----------|--|--|
| Minimum Facing diameter              | 305mm      | 12″       |  |  |
| Maximum Facing diameter              | 1525mm     | 60″       |  |  |
| Minimum Clamping diameter            | 290mm      | 11.4″     |  |  |
| Maximum Clamping diameter            | 1400mm     | 55″       |  |  |
| Tool post travel                     | 102mm      | 4″        |  |  |
| R.P.M                                | Min: 5     | Max: 22   |  |  |
| Drive – Pneumatic @ 90 p.s.i (6 bar) | 4.0 Hp     | 3.0 Kw    |  |  |
| Air Consumption / supply required    | 98 s.c.f.m | 2.69 m3/m |  |  |

| FEED RATES                          |                      |                        |  |  |
|-------------------------------------|----------------------|------------------------|--|--|
| Facing Feed rates (3 off in / out)  | 0.20 -0.32 - 0.81mm  | 0.008 - 0.012 - 0.032″ |  |  |
| Boring feed rates (3 off up / down) | 0.05 – 0.10 - 0.20mm | 0.002 -0.004 - 0.008″  |  |  |

| WEIGHTS AND DIMENSIONS                  |         |          |  |
|-----------------------------------------|---------|----------|--|
| Machine weight including arm (not base) | 412 kgs | 906 lbs  |  |
| Shipping weight                         | 490 Kgs | 1078 lbs |  |