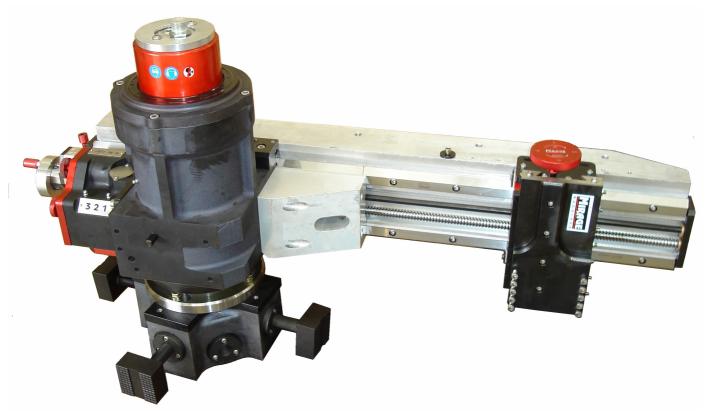

## MM1500i - Flange Facer 12 - 60" ( 305 - 1500mm)

An internally mounted flange facing machine for all types of flange facing, seal groove machining, weld preparation and counter boring

- Latest linear technology
- . 3 continuous groove facing feeds
- Swivel powered tool post
- Low noise level 80dB drive
- Quick set adjustable jaws

The machine is supplied complete with toolkit including tools and inserts, air filter lubricator and hose connection, all required mounting bases and extensions, storage / shipping box, CE certificate, Packing list and Manual